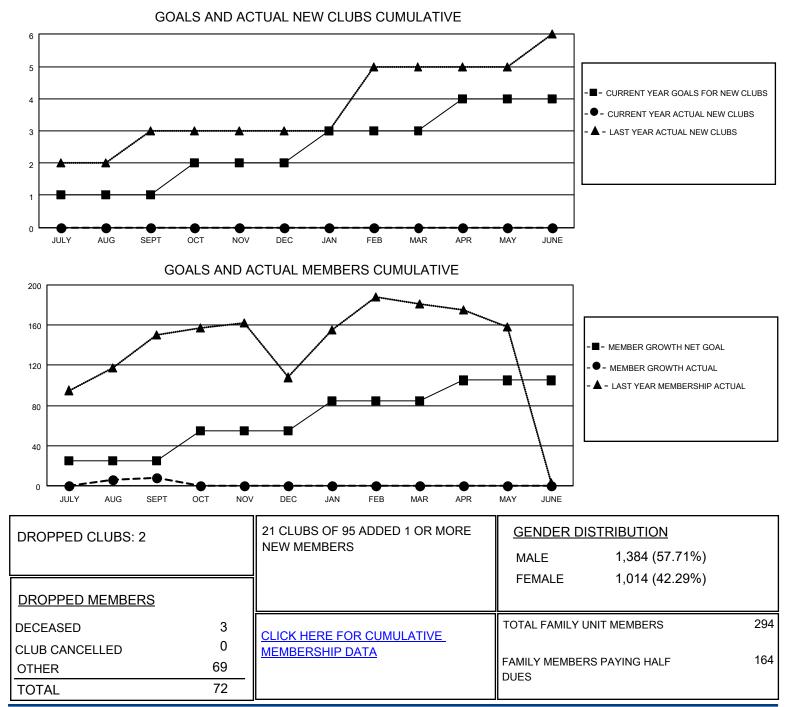

## LOCATION SINGAPORE

District 308 A1

Results as of: 9/30/2020

| Clubs                 |               |           |               | Members               |                          |                         |                                                    |
|-----------------------|---------------|-----------|---------------|-----------------------|--------------------------|-------------------------|----------------------------------------------------|
| RESULTS FOR 2020-2021 |               |           |               | RESULTS FOR 2020-2021 |                          |                         |                                                    |
| QUARTER               | NEW CLUB GOAL | NEW CLUBS | DROPPED CLUBS | QUARTER ME            | EMBER GROWTH NET<br>GOAL | MEMBER GROWTH<br>ACTUAL | DROPPED<br>MEMBERS ACTUAL<br>(including transfers) |
| JULY/AUG/SEPT         | 1             | 0         | 2             | JULY/AUG/SEPT         | 25                       | 93                      | 72                                                 |
| OCT/NOV/DEC           | 1             | 0         | 0             | OCT/NOV/DEC           | 30                       | 0                       | 0                                                  |
| JAN/FEB/MAR           | 1             | 0         | 0             | JAN/FEB/MAR           | 30                       | 0                       | 0                                                  |
| APR/MAY/JUNE          | 1             | 0         | 0             | APR/MAY/JUNE          | 20                       | 0                       | 0                                                  |